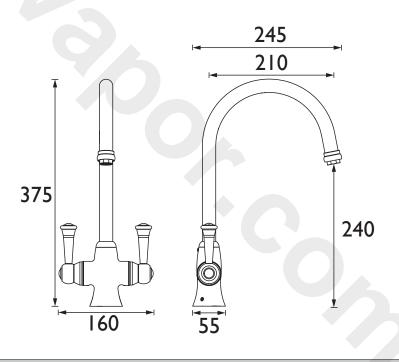

#### Dimensions (measurements in mm)

| Flow Rates (I/min)      |      |     |    |    |      |      |  |  |
|-------------------------|------|-----|----|----|------|------|--|--|
| System Pressure (bar)   | 0.4  | 0.5 | 1  | 2  | 3    | 5    |  |  |
| ST SNK EF BN TO (mixed) | 15.2 | 17  | 24 | 34 | 41.7 | 53.8 |  |  |